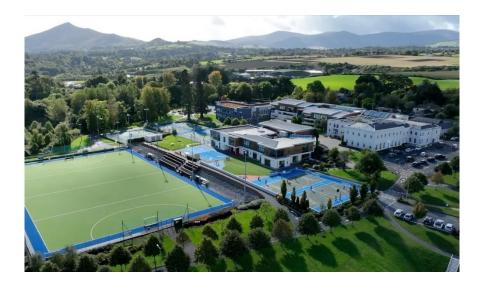

The School's impressive campus covers forty-four acres with sea and mountain views and ample green, open space. The state-of-the-art facilities include a Science wing, Arts, Craft and Design Centre, School Chapel, Dining Hall, Sports Hall and exceptional sporting amenities. St. Gerard's Senior School has a current enrolment of 620 students and an excellent track record of academic success.